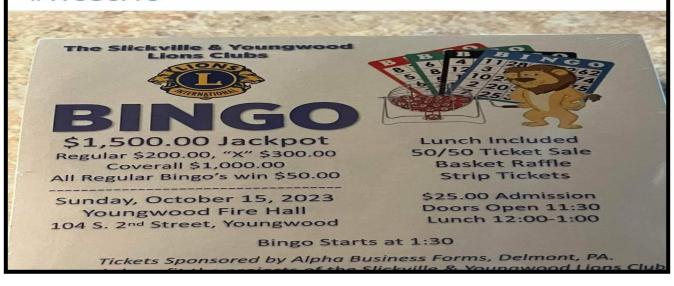

Our new Parish Directory

The Slickville Lions Club and Youngwood Lions Club Bingo tickets are now available!

Reach out to any member and come join the fun on Sunday, October 15th Youngwood Fire Hall

Thank you to Alpha Business Forms in Delmont for sponsoring the tickets!