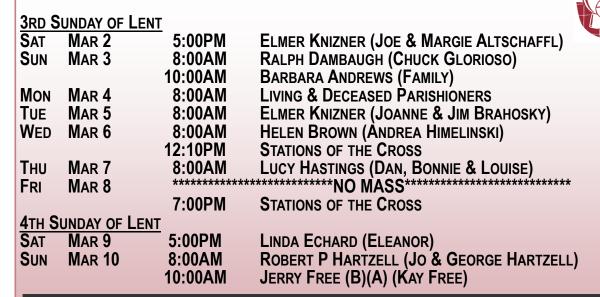

This weekend, we reflect on John 2:13-25, where Jesus cleanses the temple, reminding us of the importance of reverence and purity in our places of worship. Let this passage inspire us to cleanse our hearts, making them true temples of the Holy Spirit. May we honor God not just in our churches, but in every aspect of our lives.

# THE WORD

FIRST READING: EXODUS 20: 1-17

REMEMBER TO KEEP HOLY THE SABBATH DAY.

SECOND READING: 1 CORINTHIANS 1: 22-25

...THE FOOLISHNESS OF GOD IS WISER THAN HUMAN WISDOM...

**GOSPEL: JOHN 2: 13-25** 

DESTROY THIS TEMPLE AND IN THREE DAYS I WILL RAISE IT UP.